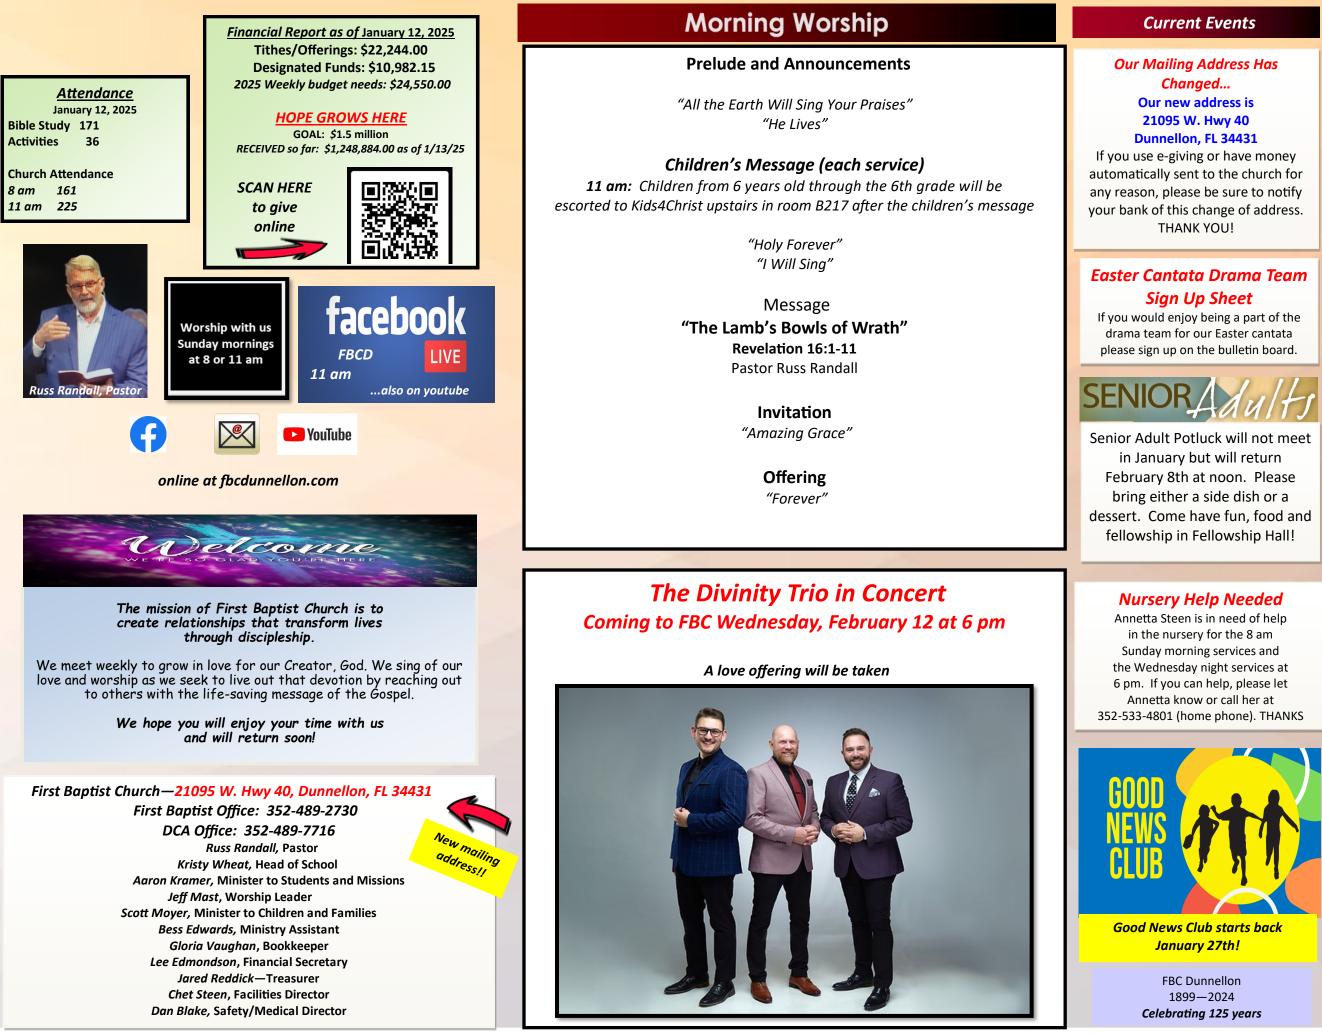

## FRIDAY, January 24

The Kramer Family in Concert with the Crutchfield Family and The Mast Brothers—6 pm

The Church office is open 8:30 am to noon on Fridays

Christian Conservative Club will begin again on March 10 and continue on the second Monday of each month.